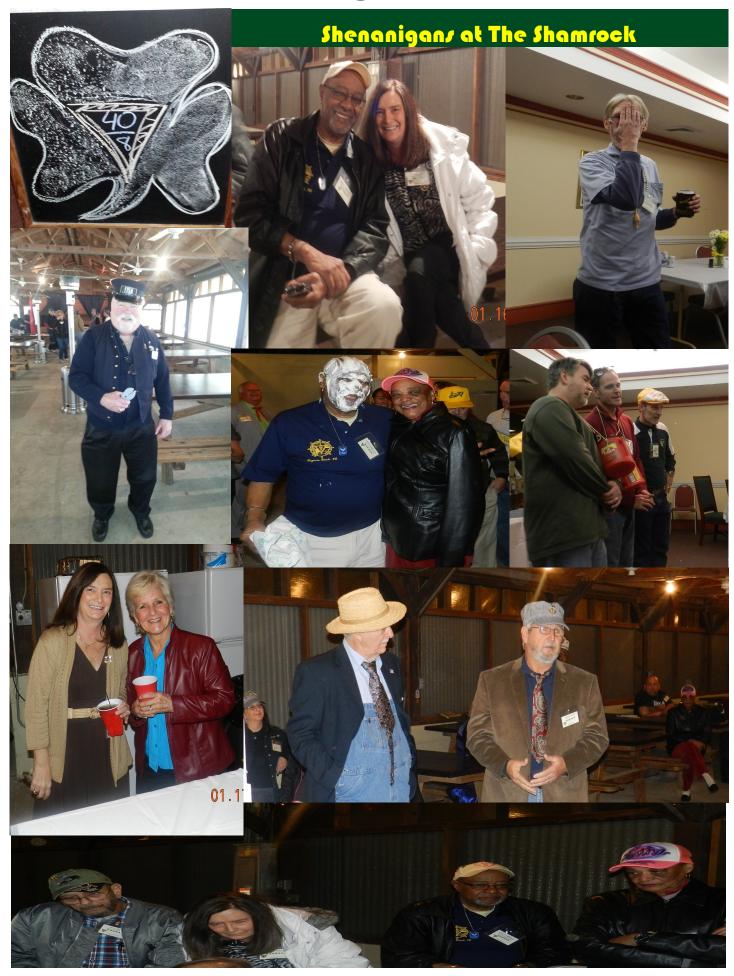

# Shamrock Wrecks

4

January 16-17 Voiture 567 in Savannah initiated 4 new Voyageurs Militaire. This was done via the first Shamrock Wreck. A good time was had by all. The Grand Chef de Gare was on hand to ensure that the PGs had the appropriate "qualifications." Congratulations to the new Voyageurs and to the Savannah Voiture for a very successful wreck. Keep your eyes open for another edition of the SHAMROCK WRECK coming this fall.