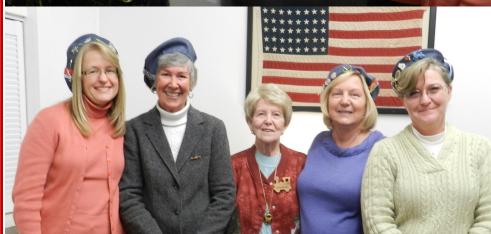

## WELCOME CABANE 4!!!!

Grande de Georgia's newest Cabane, Cabane 4 Etowah Valley, recently had their officers install by Grand La Presidente. The top photo shows Grande La Presidente Teresa Smith installing La Presidente Locale Shannon Myers.

In the bottom photo (L-R)
Shannon Myers—La Presidente
Camille Meyers—La Sous Presidente
Linda Shelton—La Conductuer
Betty Thompson—La Correspondante
Jill Deering La Commissaire Intendente

Congratulations and WELCOME sister Dames.