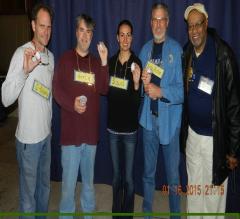

## Page 3 **New Voiture**

**Installs Officers** 

The newest Voiture of Grand du Georgia, Voiture 1635 recently installed officers. Pictured (L-R):
Christian Roberts (Guarde de la Porte), Walt Cusick (Chef de Train),
Dick Hill (Commissaire Indendant),
David Gardner (Chef de Gare),
Jerry Hallman (Conducteur),
Amador Rodriguez
Pete Woodruff (Correspondant),
Charlie Dowick
Ken Buechel

CONGRATULATIONS and WELCOME!!

Promenade last Wednesday at 7:00 American Legion Post 29—Marietta