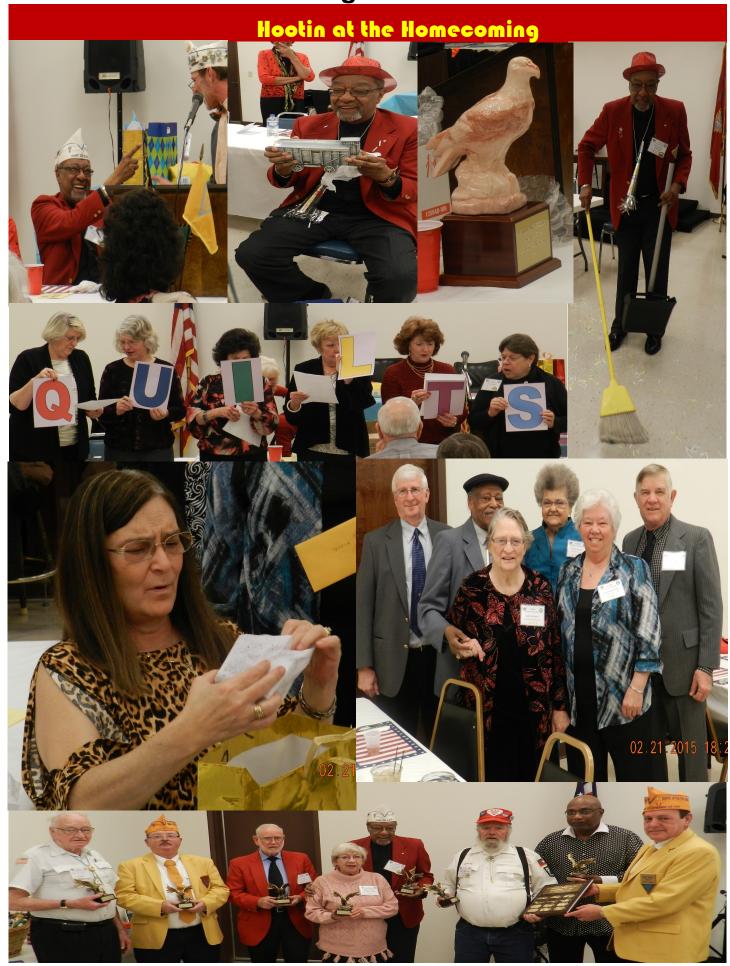

### From the desk of **Grand Correspondant**

As we return from attending the Mid-Winter Cheminot, a few items need to be discussed and worked on. The Mid-Winter was a fun time and Voiture and Cabane 217 were the best of hosts. The Homecoming for Chef Abbey and Madame Teresa went well. As at any promenade or Cheminot, I had a fun time and learned more.

### Grande La Presidente

THANK YOU!!!! I would like to thank everyone for a wonderful Homecoming. Voiture & Cabane 217 did an awesome Job hosting the Midwinter & Homecoming this year. The

fellowship on Friday and Saturday was some of the best I have seen in a long time. The food was really good and so was the entertainment, thank you Lloyd Boswell. Thank you to Cabane 217 for the beautiful basket that was in our room. Don & I surely did enjoy it. I feel so blessed to be a part of such a great group of Dames (sisters). You all mean so much to me.

We had a very good Mid-winter Cheminot with a lot of information that was put out. We have a couple of Cabanes that have met their 100% goal for the year, CONGRATULA-TIONS. Let's keep working on getting as I many new Dames as we can. I still have a couple of more Cabanes to visit and I will see you soon.

# A word from the Grand Chef

continued from Page 1

On February 20<sup>th</sup> VL- 217 hosted the mid-winter Cheminot and Homecoming, and it went great! We even resolved the location of the 2015 Grand in Columbus and The Petite in Gainesville.

My homecoming was a riot. Jean Molen and her "5 Abbey's Party Girls" totally scared the hell out of me with a "Liquid Toast" full of confetti, that was thrown at my face! To all that didn't attend, you missed out on a memorable event. Thank you Georgia! Remember!!! All reports are due to the Grand Directors by June 1, 2015. Final note to VL-1229, I cannot attend your Promenade if you all keep forgetting to inform me of the location changes. For those that haven't seen me, look for me soon!